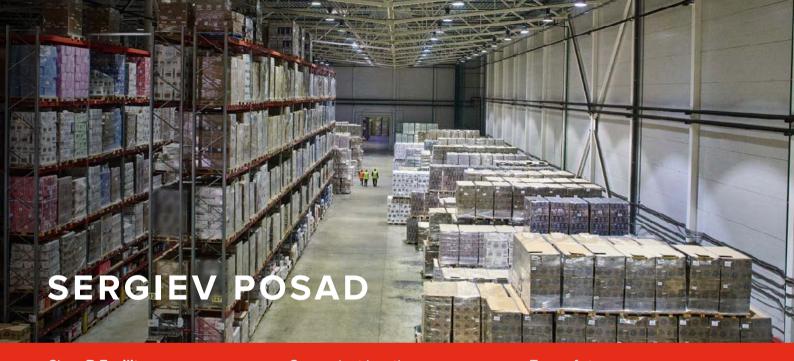

Beginning of exploitation: 2020

WMS: **CWMS-3000**®

Operational hours: **24/7** 

Convenient location: 20 km from MKAD Novoryazanskoe road

Size of facility:

10000 sem

Type of storage

- > Pallet racks
- > Floor storage
- > Shelves storage