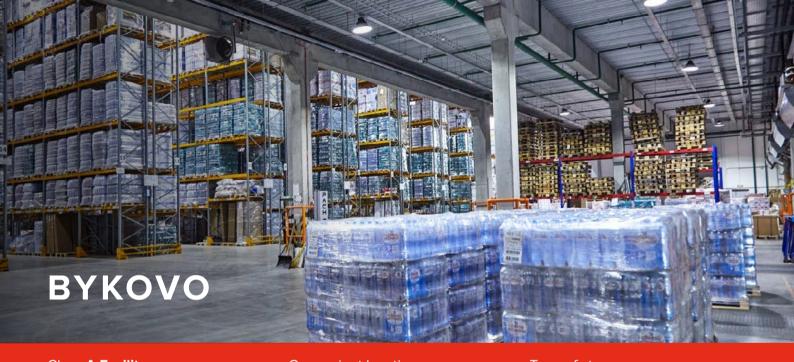

## OUR FACILITIES

WMS: **CWMS-3000**®

Operational hours: **24/7** 

Convenient location:
20 km from MKAD
Simferopolskoe road

Size of facility:

10000 sem

Type of storage

- > Pallet racks
- > Floor storage
- > Shelves storage

Beginning of exploitation: 2020

WMS: **CWMS-3000**®

Operational hours: **24/7** 

Convenient location: 20 km from MKAD Novoryazanskoe road

Size of facility:

10000 sem

Type of storage

- > Pallet racks
- > Floor storage
- > Shelves storage

FMCG Household appliances

WMS: **CWMS-3000**®

Operational hours: **24/7** 

Convenient location:

8 km from MKAD Novoryazanskoe road

Size of facility:

Type of storage

- > Pallet racks
- > Floor storage
- > Shelves storage