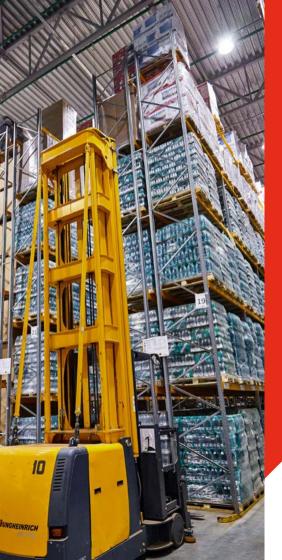

## OUR FACILITIES

WMS: **CWMS-3000**®

Operational hours: **24/7** 

Convenient location:
20 km from MKAD
Simferopolskoe road

Size of facility:

10000 sem

Type of storage

- > Pallet racks
- > Floor storage
- > Shelves storage

Beginning of exploitation: 2020

WMS: **CWMS-3000**®

Operational hours: **24/7** 

Convenient location: 20 km from MKAD Novoryazanskoe road

Size of facility:

10000 sem

Type of storage

- > Pallet racks
- > Floor storage
- > Shelves storage

FMCG Household appliances

WMS: **CWMS-3000**®

Operational hours: **24/7** 

Convenient location:

8 km from MKAD Novoryazanskoe road

Size of facility:

Type of storage

- > Pallet racks
- > Floor storage
- > Shelves storage