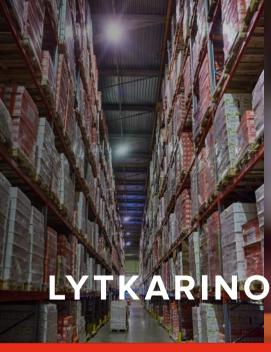

Size of facility:

Type of storage

- > Floor storage
- Oversized and overweight cargo storage

Industrial equipment

WMS: **CWMS-3000**®

Operational hours: 9:00 – 21:00 mon-fri

Convenient location:

47 km from MKAD Yaroslavskoe road

Size of facility:

4 200 sem

Type of storage

- > Pallet racks
- > Floor storage

Alcohol licensed facility