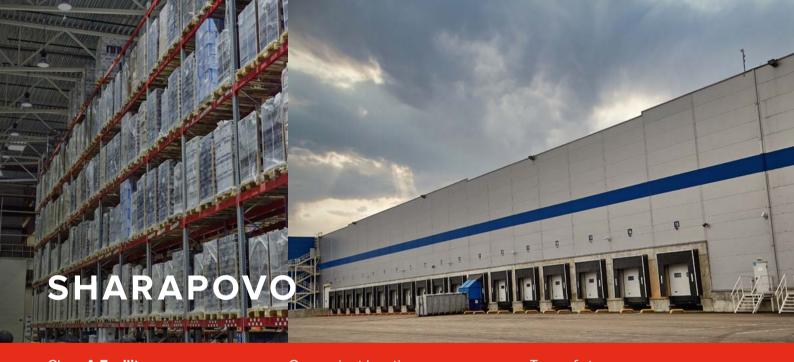

## OUR FACILITIES

WMS: **CWMS-3000**®

Operational hours: **24/7** 

Convenient location:
20 km from MKAD
Simferopolskoe road

Size of facility:

10000 sem

Type of storage

- > Pallet racks
- > Floor storage
- > Shelves storage