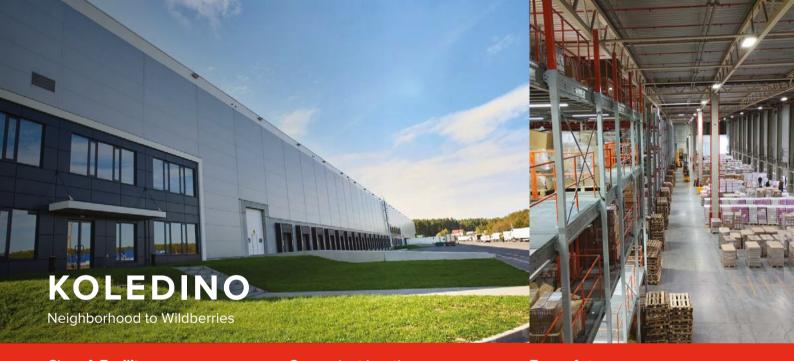

H LOGIC

#### today:



- 52 0 mm2

  warehouse SQMs
- delivery points
- quality standards

- > Experience in operations with various industries.
- Full service logistics solutions (customs, warehouse, transportation)
- Moscow area facilities
- Ready infrastructure for urgent projects
- > One window operations principle
- Advanced IT system and full process automatization
- > Flexible pricing







### **IT SUPPORT**

Our IT support helps our customers save time and money. Automated processes helps to avoid any mistakes though our operations.

- > OPERATIONAL SERVICES AND WEB INTERFACE
- > CWMS-3000®
- > STORAGE BIN SYSTEM AND APPLYING FIFO, FEFO, LIFO
- > REAL-TIME INBOUND
  AND OUTBOUND MONITORING
- > EASY AND QUICK REPORTING
- > ON-LINE EXCHANGE BETWEEN ERP AND WMS

## OUR FACILITIES



WMS: **CWMS-3000**®

Operational hours: **24/7** 

Convenient location:
20 km from MKAD
Simferopolskoe road

Size of facility:

10000 sem

Type of storage

- > Pallet racks
- > Floor storage
- > Shelves storage

Beginning of exploitation: 2020



WMS: **CWMS-3000**®

Operational hours: **24/7** 

Convenient location: 20 km from MKAD Novoryazanskoe road

Size of facility:

10000 sem

Type of storage

- > Pallet racks
- > Floor storage
- > Shelves storage

FMCG Household appliances



WMS: **CWMS-3000**®

Operational hours: **24/7** 

Convenient location:

8 km from MKAD Novoryazanskoe road

Size of facility:



Type of storage

- > Pallet racks
- > Floor storage
- > Shelves storage

DYI Fashion



Fulfilment facility for **E-commerce** 

WMS: **CWMS-3000**®

Operational hours: 9:00 – 18:0