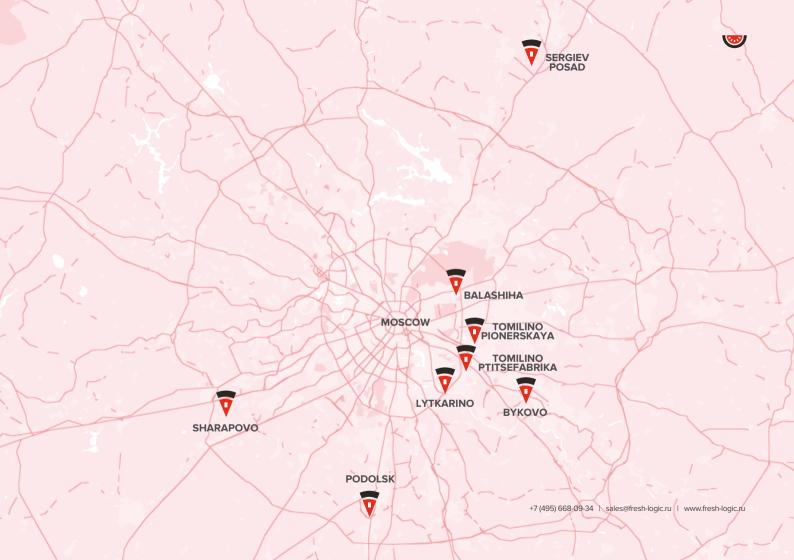

AL MARKING SYSTEM OPERATIONS (HONEST SIGN)

# ADVANTAGES OF OUR SERVICES:

- > 12 years experience
- Various types facilities helps better fit your needs
- **>** Easy scale the growth of your business
- > High experience in implementation of various projects

Let experts do your logistics.







## FULL LOGISTICS SERVICES FOR

#### E-COMMERCE:

- > Goods pick up
- Inbound operations
- Order fulfilment
- Order delivery by couriers, parcel lockers, Russian post and urgent delivery
- Cash services
- Weekly reporting and balance
- > Make full integrations of all the date transfers

## OTHER SERVICES FOR

#### **E-COMMERCE:**

- > Call center
- Credit services for customers (via 8 banks partners)
- On-line payments
- Dedicated staff

All you need is salesand development.

# WE ARE ON THE MAP





### **REFRESH LOGIC**

Quality personalized logistics services.

Should you still have any questions, just contact:

+7 (495) 668-09-34 sales@fresh-logic.ru