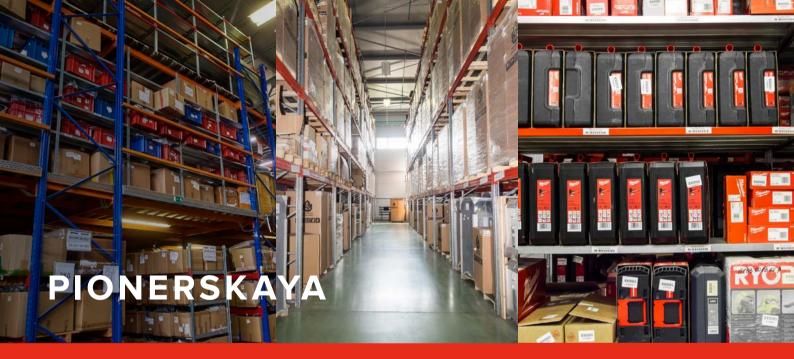

DYI Fashion

Fulfilment facility for **E-commerce** 

WMS: **CWMS-3000**®

Operational hours: 9:00 – 18:00 mon-fri

Convenient location:

5 min from metro Cherkizovskaya Shelkovskoe road

Size of facility:

Type of storage

- > Floor storage
- > Shelves storage

WMS: **CWMS-3000**®

Operational hours: **24/7** 

Convenient location:

10 km from MKAD

Novoryazanskoe road

Size of facility:

7 000 sem